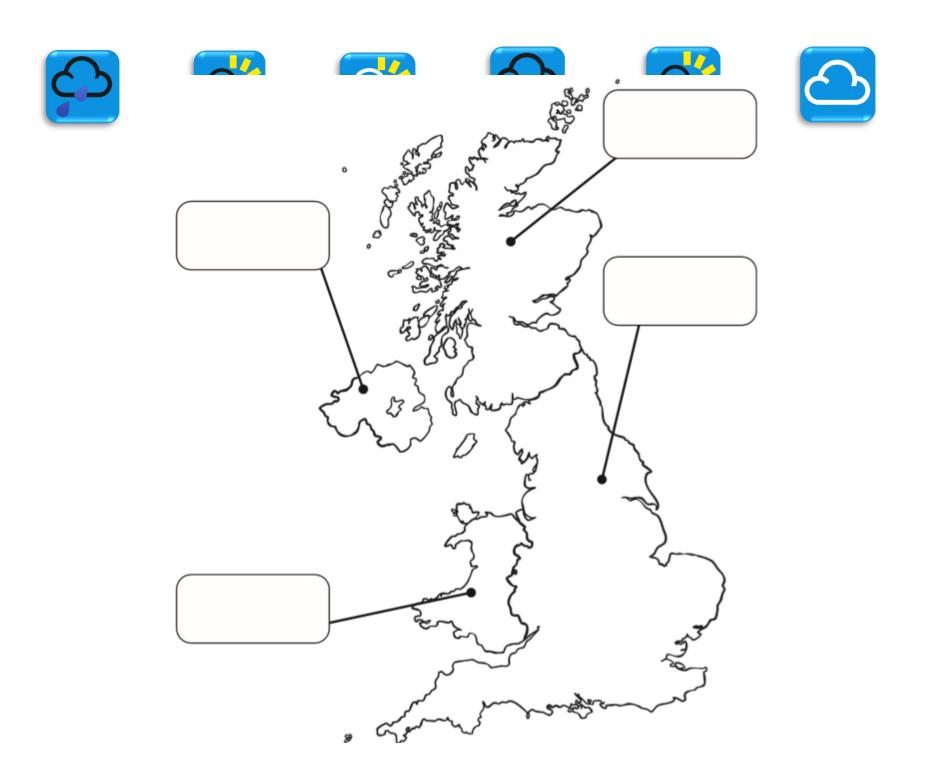

## Year 1 The UK Map

Choose a place in the UK you are interested in. You might want to choose somewhere you go on holiday, where you're family lives, where your favourite animal can be found or somewhere totally different to where you live.

Can you research the weather for your chosen area? You will need to use the internet to help you with this (if you cannot use the internet at home come and see me and I will provide you with the information you need).

Watch the weather forecast on the television. What do the presenters tell you? What does the map tell you? What can you see when you watch it?

Now colour in your map labelling on the countries. Drawing on the correct weather symbols for your area, labelling your chosen place on your map.