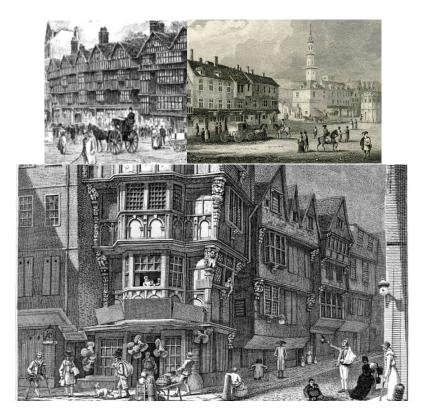

## 23.09.2022

Our topic in History this half term is the Great Fire of London. Please compare what London was like in 1666 to now. Here are some questions to help you:

- What were the houses like in 1666? What are the houses in London like now?
- What transport was used in 1666? What transport is used now?
- What clothes did people wear in 1666? What clothes do people wear now?
- What was life like in 1666? How is it different to life now?
- What jobs did people have in 1666? How are they different to jobs now?

Due: Friday 14th October

London in 1666