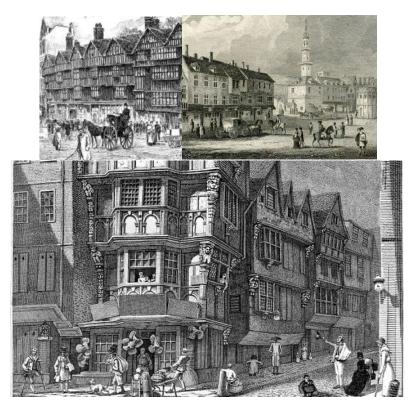

## 20.10.23

Our topic in History this half term is the Great Fire of London. Please compare what London was like in 1666 to now. Here are some questions to help you:

- What were the houses like in 1666? What are the houses in London like now?
- What transport was used in 1666? What transport is used now?
- What clothes did people wear in 1666? What clothes do people wear now?
- What was life like in 1666? How is it different to life now?
- What jobs did people have in 1666? How are they different to jobs now?

## Due: Friday 10<sup>th</sup> November

London in 1666